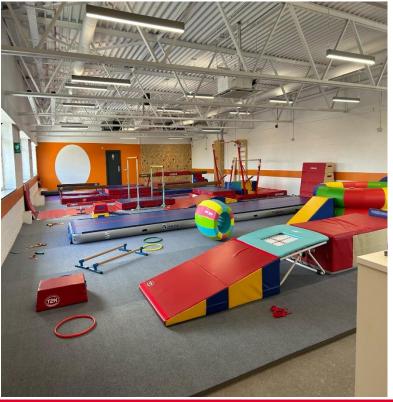

## **Description**

Unit 1/2 is situated in a prominent corner unit within Nutgrove Shopping Centre directly opposite the Circle K petrol station.

Internally, the first floor extends to approximately 351 sq m (3,778 sq ft) comprising of a fully fitted gymnastics studio.

## **Tenancy**

The entire is let to Olympian Educational Services Limited T/A Olympian Gymnastics on a 10-year lease from 1st May 2024 at a passing rent of €50,000 per annum. The lease expires on 31st April 2034 with a tenant only break option at the end of year 5.