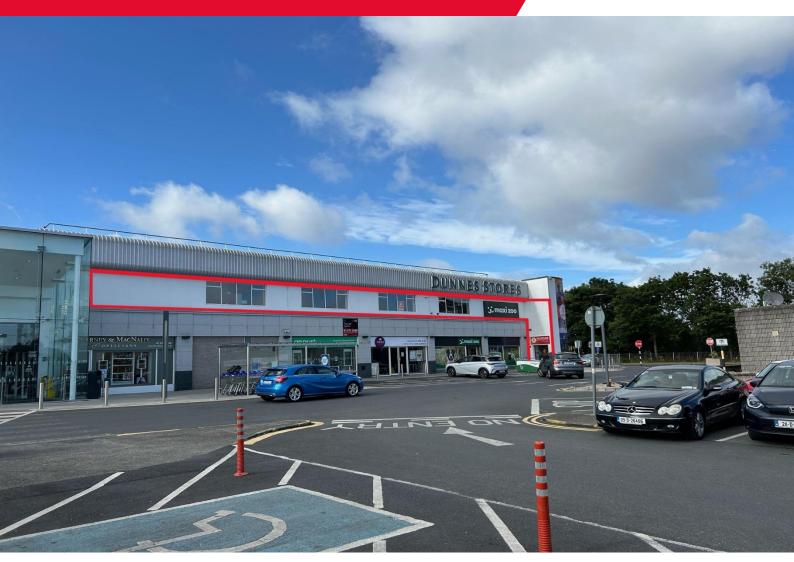

## **Description**

Unit 1/2 is situated in a prominent corner unit within Nutgrove Shopping Centre directly opposite the Circle K petrol station.

Internally, the first floor extends to approximately 351 sq m (3,778 sq ft) comprising of a fully fitted gymnastics studio.

#### Location

Nutgrove Shopping Centre is a popular retail destination anchored by Dunnes Stores and Penney's just west of Dundrum Town Centre and approximately 7.8km from Dublin City Centre. Nutgrove retail park is located directly opposite the shopping center with notable occupiers including Homebase, Aldi, Harry Corry, Harvey Norman, Costa Coffee and the HSE.