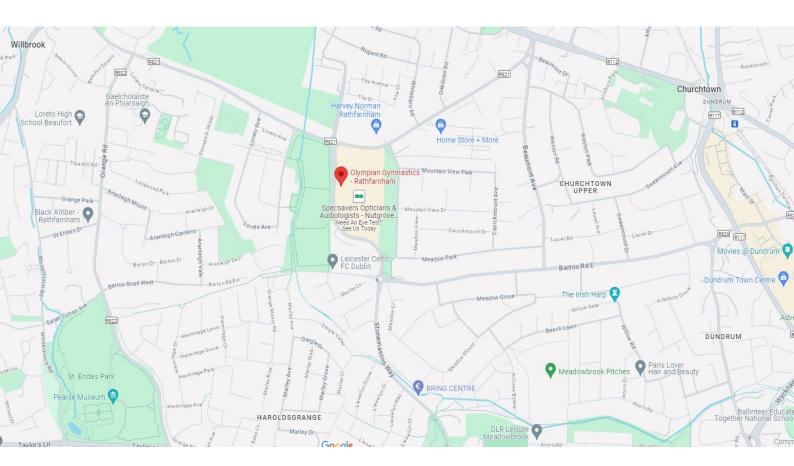

#### Location

Nutgrove Shopping Centre is a popular retail destination anchored by Dunnes Stores and Penney's just west of Dundrum Town Centre and approximately 7.8km from Dublin City Centre. Nutgrove retail park is located directly opposite the shopping center with notable occupiers including Homebase, Aldi, Harry Corry, Harvey Norman, Costa Coffee and the HSE.

The surrounding area of Rathfarnham is predominantly residential and commercial in character. Dublin Bus services connects Rathfarnham to both surrounding areas and Dublin City Centre.

Nutgrove Shopping Centre conveniently offers free parking to customers.