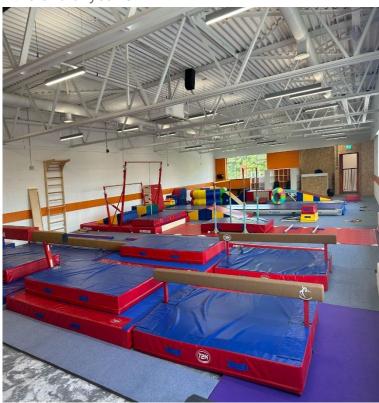

## **Description**

Unit 1/2 is situated in a prominent corner unit within Nutgrove Shopping Centre directly opposite the Circle K petrol station.

Internally, the first floor extends to approximately 351 sq m (3,778 sq ft) comprising of a fully fitted gymnastics studio.

## **Tenancy**

The entire is let to Olympian Educational Services Limited T/A Olympian Gymnastics on a 10-year lease from 1st May 2024 at a passing rent of €50,000 per annum. The lease expires on 31st April 2034 with a tenant only break option at the end of year 5.